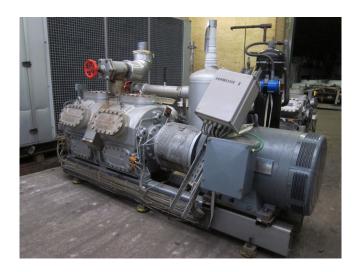

#### **Used Sabroe SMC 112 S MK2**

Used Sabroe SMC 112 S MK2 freon compressor rack, complete with unloaded start, capacity control, pressure safety switches, pressure gauges, oil separator and control panel. This unit has a cooling capacity of 510,9 kW at +10°C/+40°C.