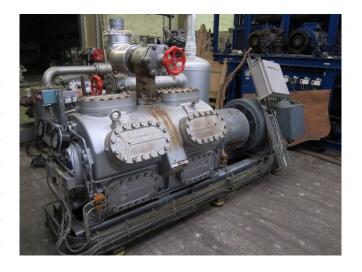

#### **Used Sabroe SMC 112 S MK2**

Used Sabroe SMC 112 S MK2 freon compressor rack, complete with unloaded start, capacity control, pressure safety switches, pressure gauges, oil separator and control panel. This unit has a cooling capacity of 510,9 kW at +10°C/+40°C.