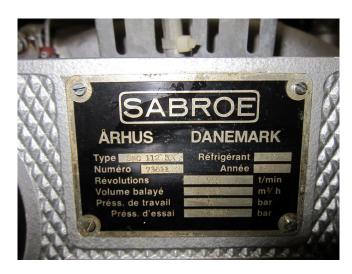

## **Specifications**

| Brand                                           | Sabroe                   |
|-------------------------------------------------|--------------------------|
| Туре                                            | SMC 112 S MK2            |
| Refrigerant                                     | Freon                    |
| kW at $+10^{\circ}\text{C}/+40^{\circ}\text{C}$ | 510,9                    |
| kW at 0°C/+40°C                                 | 348,8                    |
| kW at -5ºC/+40ºC                                | 283,2                    |
| kW at -10°C/+40°C                               | 226,8                    |
| kW at -20ºC/+40ºC                               | 138,1                    |
| kW at -30°C/+40°C                               | 76,2                     |
| kW at -40ºC/+40ºC                               | 35,2                     |
| Electromotor Specs                              | 90                       |
| Unloaded Start                                  | /                        |
| Capacity Control                                | ✓                        |
| On steel base frame                             | /                        |
| Pressure safety switches                        | /                        |
| Hp/Lp/Op                                        |                          |
| Pressure gauges                                 | /                        |
| Hp/Lp/Op                                        |                          |
| Oil separator                                   | ✓                        |
| Control panel                                   | ✓                        |
| Remarks                                         | # // Electromotor: 90 kW |
|                                                 | at 975 RPM               |
| Remarks                                         | R404a - R22 or other     |
|                                                 | freon types              |
| Package / Rack                                  | 1                        |
| Sizes                                           | 2700x1200x1700 mm        |
|                                                 | (LxWxH)                  |
|                                                 |                          |

#### **Used Sabroe SMC 112 S MK2**

Used Sabroe SMC 112 S MK2 freon compressor rack, complete with unloaded start, capacity control, pressure safety switches, pressure gauges, oil separator and control panel. This unit has a cooling capacity of 510,9 kW at +10°C/+40°C.