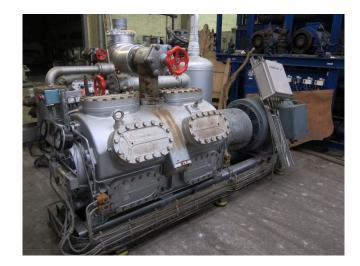

#### **Used Sabroe SMC 112 S MK2**

Used Sabroe SMC 112 S MK2 freon compressor rack, complete with unloaded start, capacity control, pressure safety switches, pressure gauges, oil separator and control panel. This unit has a cooling capacity of 510,9 kW at +10°C/+40°C.