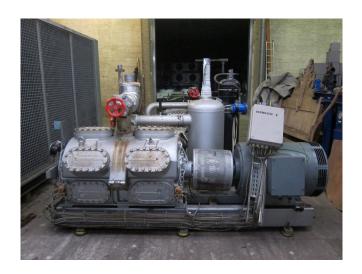

#### **Used Sabroe SMC 112 S MK2**

Used Sabroe SMC 112 S MK2 freon compressor rack, complete with unloaded start, capacity control, pressure safety switches, pressure gauges, oil separator and control panel. This unit has a cooling capacity of 510,9 kW at +10°C/+40°C.